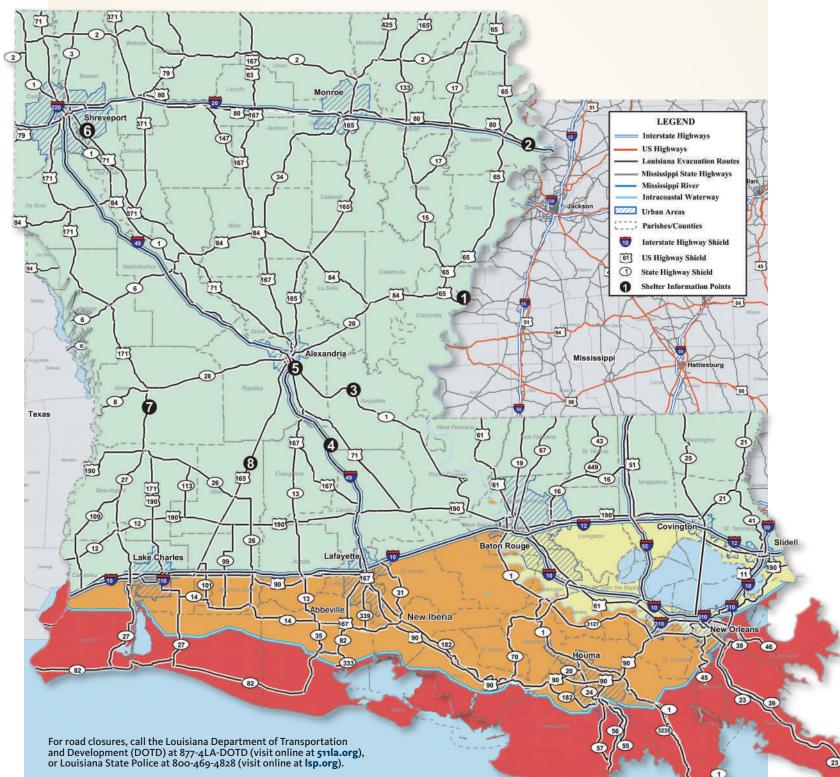

## Louisiana Emergency Evacuation Map

For road closures, call the Louisiana Department of Transportation and Development (DOTD) at 877-4LA-DOTD (visit online at **511la.org**), or Louisiana State Police at 800-469-4828 (visit online at **lsp.org**).

## **PHASE I (RED)**

**50 hours** before onset of tropical storm force winds. Set evacuations include areas south of Intracoastal Waterway. These areas are outside any levee protection system and are vulnerable.

## **PHASE II (ORANGE)**

40 hours before onset of tropical storm force winds for south of I-10, which are levee protected but remain vulnerable.

## **PHASE III (YELLOW)**

30 hours before onset of tropical storm force winds for areas on the east bank of the Mississippi River in the New Orleans metropolitan area, which are within levee protection system but remain vulnerable.